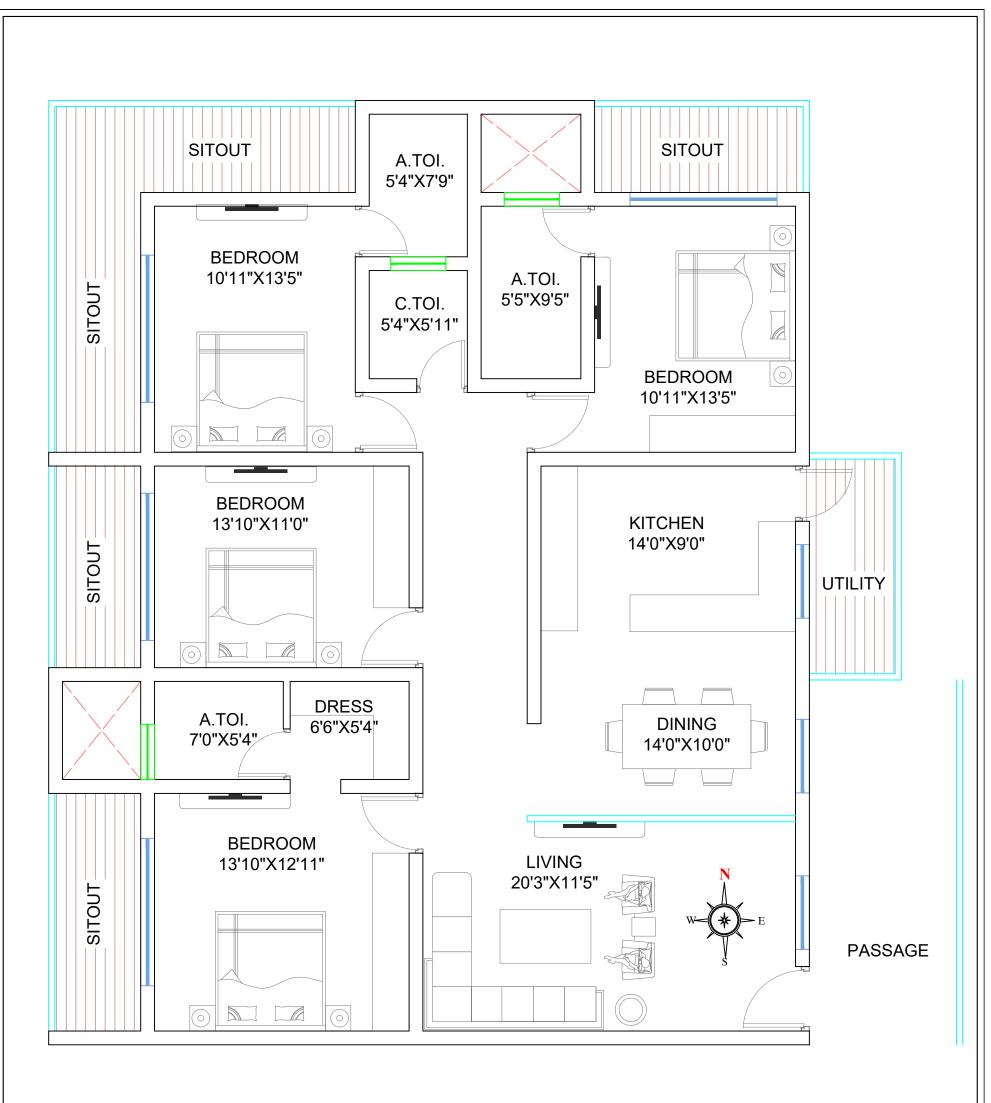

tice of the architect.</li> <li>4. The construction manager / contractor, solely responsible for the construction, should study the drawing with its detailing and dimension before execution.</li> </ul>                                                                                                 |         |      |         |             |
| SCALE:-   | W W E            | <ol> <li>The Architect will not be responsible for any editing done on the soft copy given on request. All data must be checked against the hard copy issued with proper seal and signature of the architect.</li> <li>The drawing is to be read and understood not scaled.</li> <li>Please read the architectural drawing in conjunction with the relevant consultant drawings.</li> </ol> |         |      |         |             |





## 4 BHK (EAST FACING)

| PROJECT- | RESIDENTIAL FLAT |                                                                                                                                                                                                                                                                                          |      | REVISIONS: |         | SEAL & SIGN | DRAWN BY :-                                                                                                                                 | KARAN JA                                                                                       | KARAN JAIN                                               |          |
|----------|------------------|---------------------------------------------------------------------------