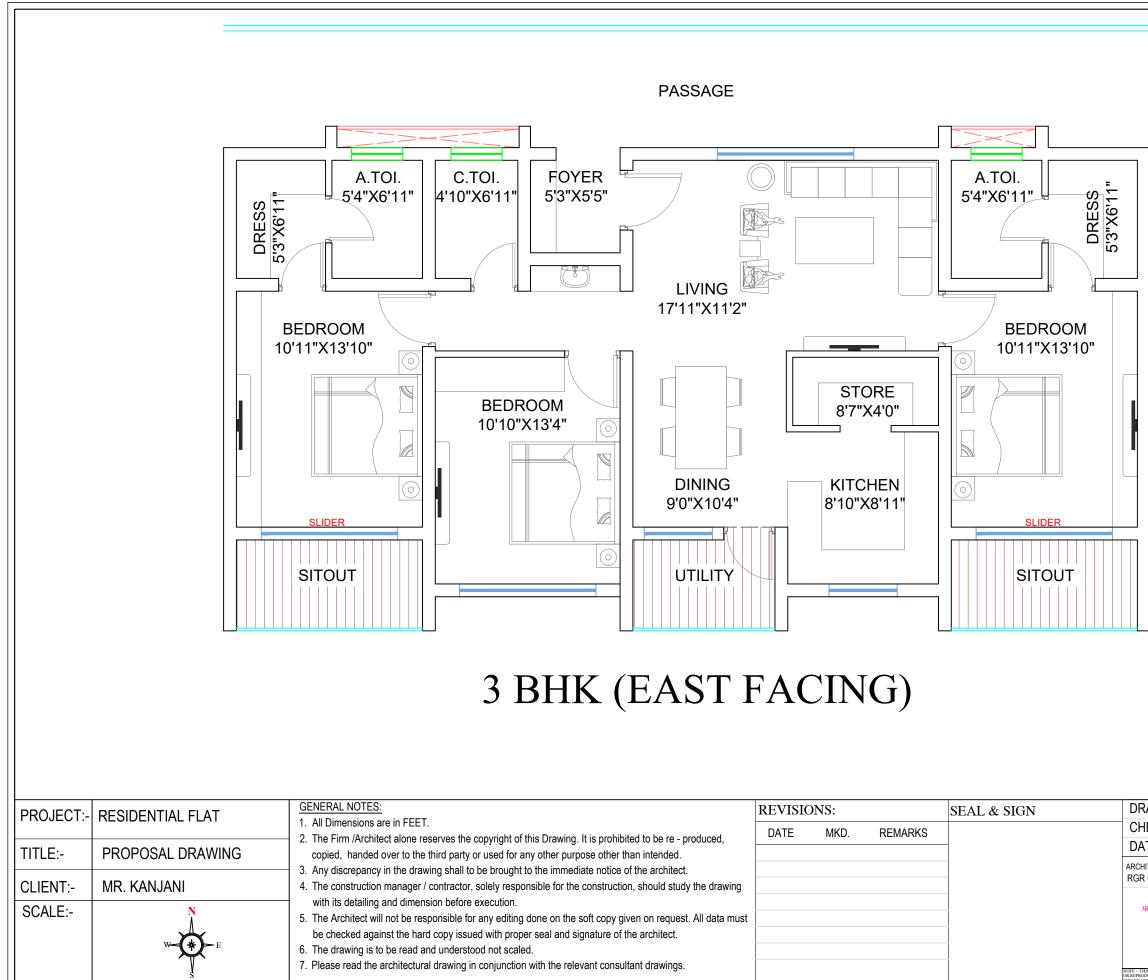

## 4 BHK (EAST FACING)

| PROJECT- | RESIDENTIAL FLAT |                                                                                                                                                                                                                                                                                          |      | REVISIONS: |         | SEAL & SIGN | DRAWN BY :-                                                                                                                                 | KARAN JA                                                                                       | KARAN JAIN                                               |          |
|----------|------------------|------------------------------------------------------------------------------------------------------------------------------------------------------------------------------------------------------------------------------------------------------------------------------------------|------|------------|---------|-------------|---------------------------------------------------------------------------------------------------------------------------------------------|------------------------------------------------------------------------------------------------|----------------------------------------------------------|----------|
| 1100201. |                  | All Dimensions are in FEET.     The Firm /Architect alone reserves the copyright of this Drawing. It is prohibited to be re - produced,                                                                                                                                                  | DATE | MKD.       | REMARKS |             | CHECKED :-                                                                                                                                  | -                                                                                              | UMAR GUP                                                 | TA       |
| TITLE:-  | PROPOSAL DRAWING | copied, handed over to the third party or used for any other purpose other than intended.                                                                                                                                                                                                |      |            |         | _           | DATE:-                                                                                                                                      | 23/12/23                                                                                       |                                                          |          |
|          |                  | <ol> <li>Any discrepancy in the drawing shall to be brought to the immediate notice of the architect.</li> </ol>                                                                                                                                                                         |      |            |         |             | ARCHITECT :-<br>RGR CONSULTANTS                                                                                                             |                                                                                                |                                                          | DRG. NO. |
| CLIENT:- | MR. KANJANI      | 4. The construction manager / contractor, solely responsible for the construction, should study the drawing                                                                                                                                                                              |      |            |         |             | Non Concellation                                                                                                                            |                                                                                                |                                                          |          |
| SCALE:-  | Ň                | <ul> <li>with its detailing and dimension before execution.</li> <li>The Architect will not be responsible for any editing done on the soft copy given on request. All data must<br/>be checked against the hard copy issued with proper seal and signature of the architect.</li> </ul> |      |            |         |             | RGR CONSULTANTS<br>3RD FLOOR,RGR HOUSE, BESIDE<br>NEAR SBI ZONAL OFFICE, RAI<br>RAIPUR C.G                                                  |                                                                                                |                                                          |          |
|          |                  | be checked against the hard copy issued with proper seal and signature of the architect.<br>6. The drawing is to be read and understood not scaled.                                                                                                                                      |      |            |         |             | PH. No +91-96448-4567<br>rgstructures92@gmail.com                                                                                           |                                                                                                |                                                          |          |
|          | ļ                | 7. Please read the architectural drawing in conjunction with the relevant consultant drawings.                                                                                                                                                                                           |      |            |         |             | NOTE -> THIS DRAWING IS THE PROPERTY AND COPYT<br>REPRODUCED IN ANY MANNER WHATSOUVER AND S<br>DRAWINGS TO BE EXECUTED ON SITE SUBJECTED TO | RGHT OF RGR CONSULTANTS. IT SE<br>HALL BE USED ONLY FOR THE PRO<br>APPROVAL OF COMPETENT AUTOR | HALL NOT BE COPIED OR<br>BUCT ISSUED FOR, THIS<br>ORITY. |          |

| 4 BHK (EAST FACING | r ) |  |
|--------------------|-----|--|
|--------------------|-----|--|

| PROJECT- | RESIDENTIAL FLAT |                                                                                                                                                                                                                                                                                         | REVISIO | ONS: |         | SEAL & SIGN | DRAWN BY :-                                                                                                               | KARAN JAIN                     |          |
|----------|------------------|-----------------------------------------------------------------------------------------------------------------------------------------------------------------------------------------------------------------------------------------------------------------------------------------|---------|------|---------|-------------|---------------------------------------------------------------------------------------------------------------------------|--------------------------------|----------|
|          |                  | 1. All Dimensions are in FEET.     2. The Firm /Architect alone reserves the copyright of this Drawing. It is prohibited to be re - produced,                                                                                                                                           | DATE    | MKD. | REMARKS |             | CHECKED :-                                                                                                                | ROHAN KUM                      | AR GUPTA |
| TITLE:-  | PROPOSAL DRAWING | copied, handed over to the third party or used for any other purpose other than intended.                                                                                                                                                                                               |         |      |         |             | DATE:-                                                                                                                    | 23/12/23                       |          |
| CLIENT:- | MR. KANJANI      | 3. Any discrepancy in the drawing shall to be brought to the immediate notice of the architect.           4. The construction manager / contractor, solely responsible for the construction, should study the drawing                                                                   |         |      |         |             | ARCHITECT :-<br>RGR CONSULTANTS                                                                                           |                                | DRG. NO. |
| SCALE:-  | z                | <ul> <li>with its detailing and dimension before execution.</li> <li>5. The Architect will not be responsible for any editing done on the soft copy given on request. All data must be checked against the hard copy issued with proper seal and signature of the architect.</li> </ul> |         |      |         | -           | RGR CONSULTAN<br>3RD FLOOR,RGR HOUSE, BESI<br>NEAR SBI ZONAL OFFICE, R<br>RAIPUR C.G<br>PH. No. +91-96448-4               |                                |          |
|          | W- <b>A</b>      | be checked against the hard copy issued with proper seal and signature of the architect.<br>6. The drawing is to be read and understood not scaled.<br>7. Please read the architectural drawing in conjunction with the relevant consultant drawings.                                   |         |      |         |             | VERSIT OF FOR CONSULTANTS IT SHALL NO<br>BYREAH OF FOR CONSULTANTS IT SHALL NO<br>D SHALL BE USED ONLY FOR THE PROFET SS. | THE COPIED OR<br>TED FOR, THIS |          |