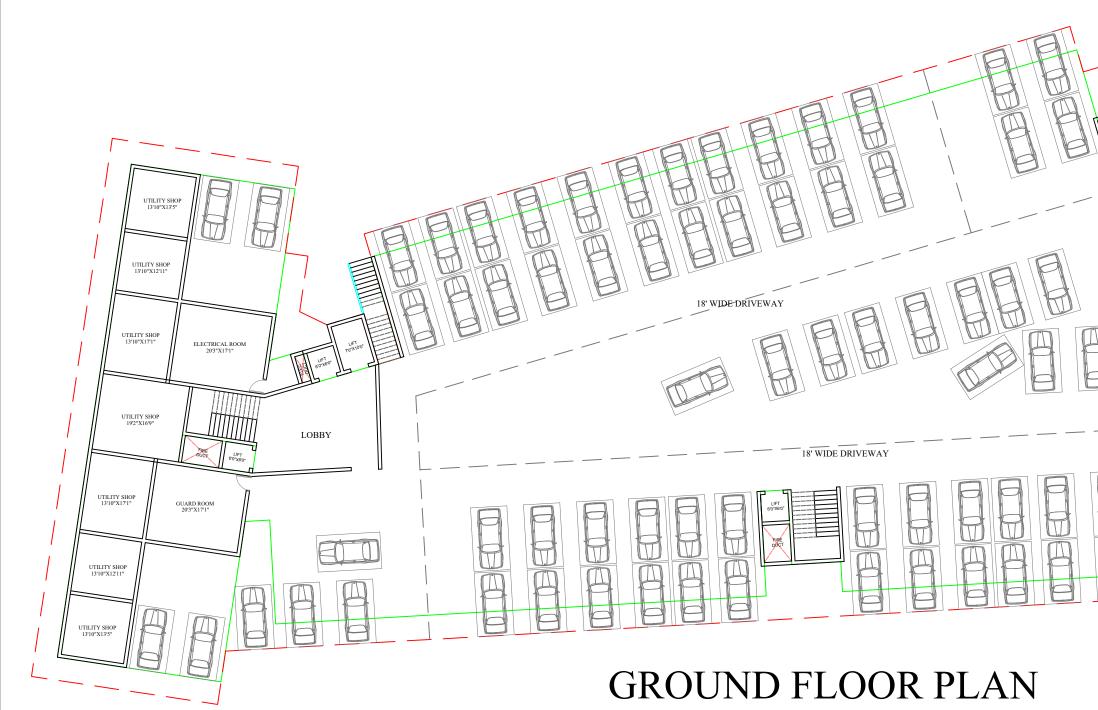

| PROJECT:- | RESIDENTIAL FLAT | GENERAL NOTES:<br>1. All Dimensions are in FEET.                                                                                                                                                                                                                                                                                                                                                                                                                 | REVISIO | DNS: |         | SEAL & SIGN |
|-----------|------------------|-------------------------------------------------------------------------------------------------------------------------------------------------------------------------------------------------------------------------------------------------