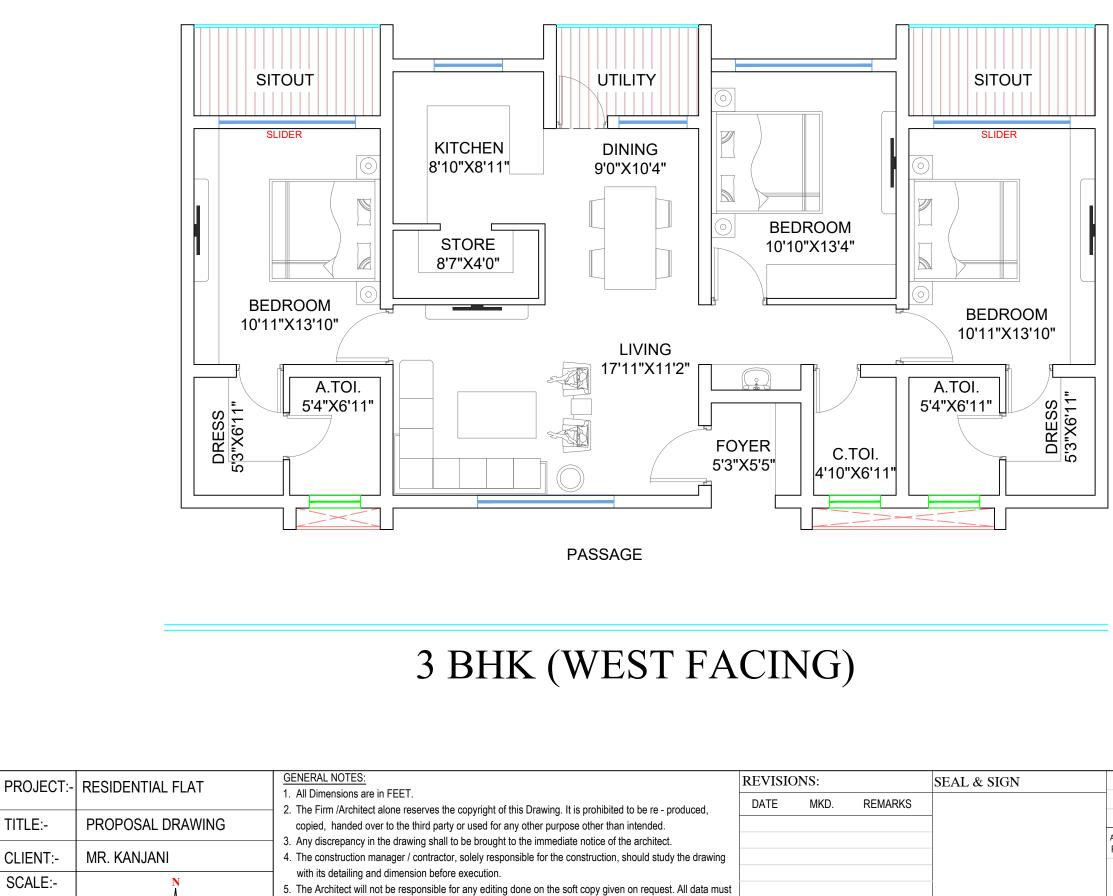

## 4 BHK (EAST FACING)

| PROJECT- | RESIDENTIAL FLAT |                                                                                                                                                                                                                                                                                          |      | REVISIONS: |         | SEAL & SIGN | DRAWN BY :-                                                                                                                                 | KARAN JA                                                                                       | KARAN JAIN                                               |          |
|----------|------------------|------------------------------------------------------------------------------------------------------------------------------------------------------------------------------------------------------------------------------------------------------------------------------------------|------|------------|---------|-------------|---------------------------------------------------------------------------------------------------------------------------------------------|------------------------------------------------------------------------------------------------|----------------------------------------------------------|----------|
| 1100201. |                  | All Dimensions are in FEET.     The Firm /Architect alone reserves the copyright of this Drawing. It is prohibited to be re - produced,                                                                                                                                                  | DATE | MKD.       | REMARKS |             | CHECKED :-                                                                                                                                  | -                                                                                              | UMAR GUP                                                 | TA       |
| TITLE:-  | PROPOSAL DRAWING | copied, handed over to the third party or used for any other purpose other than intended.                                                                                                                                                                                                |      |            |         | _           | DATE:-                                                                                                                                      | 23/12/23                                                                                       |                                                          |          |
|          |                  | <ol> <li>Any discrepancy in the drawing shall to be brought to the immediate notice of the architect.</li> </ol>                                                                                                                                                                         |      |            |         |             | ARCHITECT :-<br>RGR CONSULTANTS                                                                                                             |                                                                                                |                                                          | DRG. NO. |
| CLIENT:- | MR. KANJANI      | 4. The construction manager / contractor, solely responsible for the construction, should study the drawing                                                                                                                                                                              |      |            |         |             | Non Concellation                                                                                                                            |                                                                                                |                                                          |          |
| SCALE:-  | Ň                | <ul> <li>with its detailing and dimension before execution.</li> <li>The Architect will not be responsible for any editing done on the soft copy given on request. All data must<br/>be checked against the hard copy issued with proper seal and signature of the architect.</li> </ul> |      |            |         |             | RGR CONSULTANTS<br>3RD FLOOR,RGR HOUSE, BESIDE<br>NEAR SBI ZONAL OFFICE, RAI<br>RAIPUR C.G                                                  |                                                                                                |                                                          |          |
|          |                  | be checked against the hard copy issued with proper seal and signature of the architect.<br>6. The drawing is to be read and understood not scaled.                                                                                                                                      |      |            |         |             | PH. No +91-96448-4567<br>rgstructures92@gmail.com                                                                                           |                                                                                                |                                                          |          |
|          | ļ                | 7. Please read the architectural drawing in conjunction with the relevant consultant drawings.                                                                                                                                                                                           |      |            |         |             | NOTE -> THIS DRAWING IS THE PROPERTY AND COPYT<br>REPRODUCED IN ANY MANNER WHATSOUVER AND S<br>DRAWINGS TO BE EXECUTED ON SITE SUBJECTED TO | RGHT OF RGR CONSULTANTS. IT SE<br>HALL BE USED ONLY FOR THE PRO<br>APPROVAL OF COMPETENT AUTOR | HALL NOT BE COPIED OR<br>BUCT ISSUED FOR, THIS<br>ORITY. |          |

| 4 BHK (EAST FACING | r ) |  |
|--------------------|-----|--|
|--------------------|-----|--|

| PROJECT- | RESIDENTIAL FLAT |                                                                                                                                                                                                                                                                                         | REVISIO | ONS: |         | SEAL & SIGN | DRAWN BY :-                                                                                                               | KARAN JAIN                     |          |
|----------|------------------|-----------------------------------------------------------------------------------------------------------------------------------------------------------------------------------------------------------------------------------------------------------------------------------------|---------|------|---------|-------------|---------------------------------------------------------------------------------------------------------------------------|--------------------------------|----------|
|          |                  | 1. All Dimensions are in FEET.     2. The Firm /Architect alone reserves the copyright of this Drawing. It is prohibited to be re - produced,                                                                                                                                           | DATE    | MKD. | REMARKS |             | CHECKED :-                                                                                                                | ROHAN KUM                      | AR GUPTA |
| TITLE:-  | PROPOSAL DRAWING | copied, handed over to the third party or used for any other purpose other than intended.                                                                                                                                                                                               |         |      |         |             | DATE:-                                                                                                                    | 23/12/23                       |          |
| CLIENT:- | MR. KANJANI      | 3. Any discrepancy in the drawing shall to be brought to the immediate notice of the architect.           4. The construction manager / contractor, solely responsible for the construction, should study the drawing                                                                   |         |      |         |             | ARCHITECT :-<br>RGR CONSULTANTS                                                                                           |                                | DRG. NO. |
| SCALE:-  | z                | <ul> <li>with its detailing and dimension before execution.</li> <li>5. The Architect will not be responsible for any editing done on the soft copy given on request. All data must be checked against the hard copy issued with proper seal and signature of the architect.</li> </ul> |         |      |         | -           | RGR CONSULTAN<br>3RD FLOOR,RGR HOUSE, BESI<br>NEAR SBI ZONAL OFFICE, R<br>RAIPUR C.G<br>PH. No. +91-96448-4               |                                |          |
|          | W- <b>A</b>      | be checked against the hard copy issued with proper seal and signature of the architect.<br>6. The drawing is to be read and understood not scaled.<br>7. Please read the architectural drawing in conjunction with the relevant consultant drawings.                                   |         |      |         |             | VERSIT OF FOR CONSULTANTS IT SHALL NO<br>BYREAH OF FOR CONSULTANTS IT SHALL NO<br>D SHALL BE USED ONLY FOR THE PROFET SS. | THE COPIED OR<br>TED FOR, THIS |          |