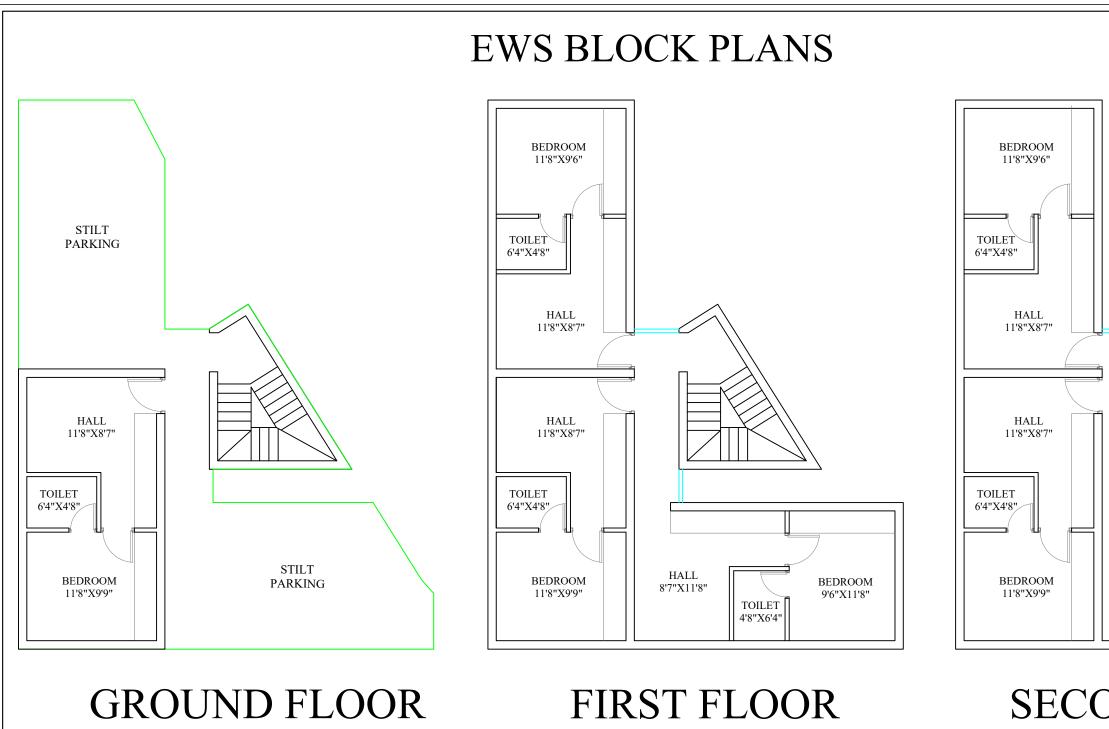

**PLAN** 

**PLAN** 

|                                                                                                                                                                                                                                                                                                                                                | A                                                       |
|------------------------------------------------------------------------------------------------------------------------------------------------------------------------------------------------------------------------------------------------------------------------------------------------------------------------------------------------|---------------------------------------------------------|
|                                                                                                                                                                                                                                                                                                                                                |                                                         |
| HALL<br>8'7"X11'8"<br>TOIL<br>4'8"Xe                                                                                                                                                                                                                                                                                                           |                                                         |
| OND FL<br>PLAN                                                                                                                                                                                                                                                                                                                                 | JOOR                                                    |
| DRAWN BY :-<br>CHECKED :-<br>DATE:-<br>ARCHITECT :-<br>PCP CONSULTANTS                                                                                                                                                                                                                                                                         | KARAN JAIN<br>ROHAN KUMAR GUPTA<br>23/12/23<br>DRG. NO. |
| RGR CONSULTANTS<br>RGR CONSULTANTS<br>3RD FLOOR.RGR HOUSE, BESI<br>PARK<br>NEAR SBI ZONAL OFFICE, RAI<br>RAIPUR C.G<br>PH. No 491-96448-4567.<br>rgstructures92@ gmail.com<br>NOTE - THIS DRAWNING THE INFORMET AND COPYREATIN-<br>BERRORICED IN ANY MANNER MAINTGENEY RAND COPYREATIN-<br>DRAWNING TO BE EXECUTED ON ATTE SUBJECTED TO APPRO- |                                                         |