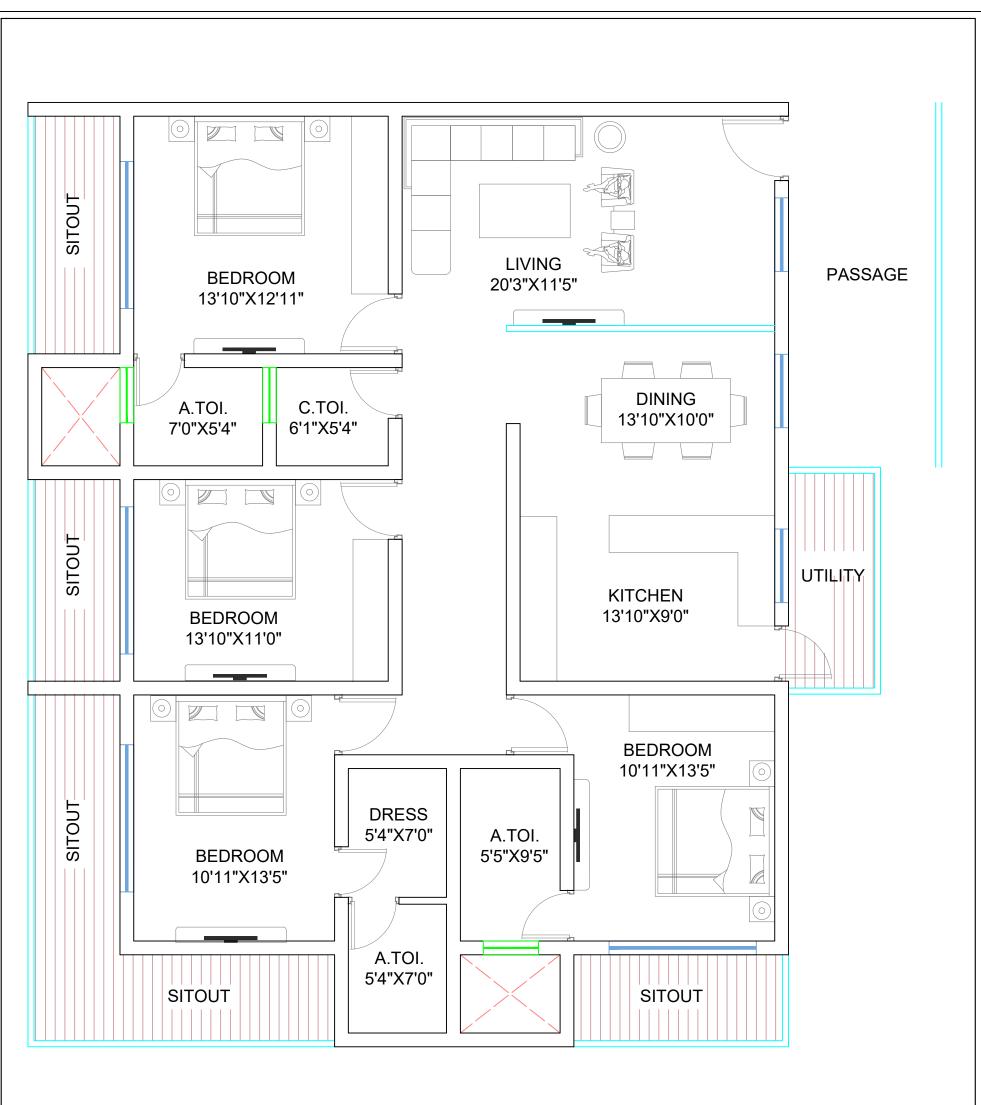

|                                                          |          |
|          | ļ                | 7. Please read the architectural drawing in conjunction with the relevant consultant drawings.                                                                                                                                                                                           |      |            |         |             | NOTE -> THIS DRAWING IS THE PROPERTY AND COPYT<br>REPRODUCED IN ANY MANNER WHATSOUVER AND S<br>DRAWINGS TO BE EXECUTED ON SITE SUBJECTED TO | RGHT OF RGR CONSULTANTS. IT SE<br>HALL BE USED ONLY FOR THE PRO<br>APPROVAL OF COMPETENT AUTOR | HALL NOT BE COPIED OR<br>BUCT ISSUED FOR, THIS<br>ORITY. |          |



| 4 BHK (EAST FACING | r ) |  |
|--------------------|-----|--|
|--------------------|-----|--|

| PROJECT- | RESIDENTIAL FLAT |                                                                                                                                                                                                                                                                                         | REVISIO | ONS: |         | SEAL & SIGN | DRAWN BY :-                                                                                                               | KARAN JAIN                     |          |
|----------|------------------|---------------------------------------------------------------------------------------------------------------------------------------------------