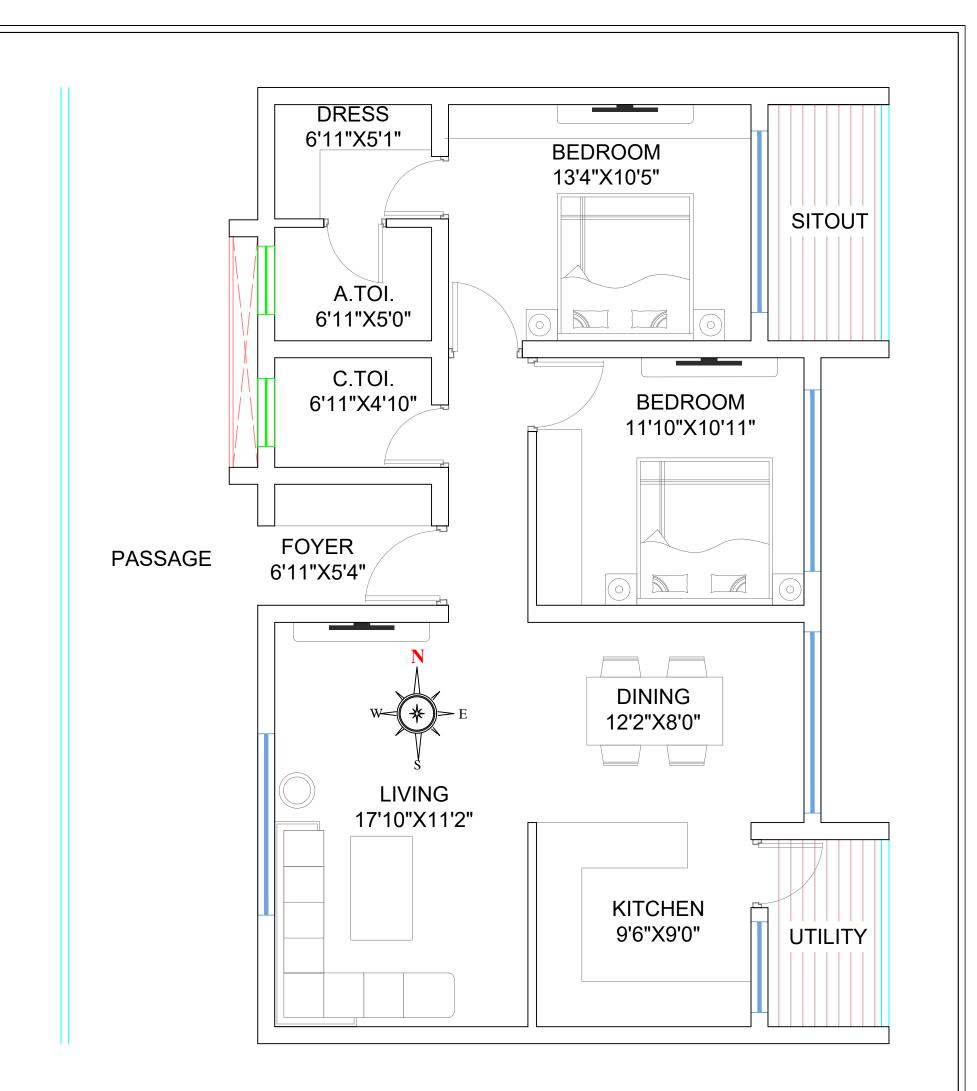

## 2 BHK (LIG) (EAST FACING)

| PROJECT:- | RESIDENTIAL FLAT |                                                                                                                                                                                                                                                                                                                                                          | REVISIO | NS:  |         | SEAL & SIGN | DRAWN BY :-                                                                                                                                  | KARA                                                            | AN JAIN                                                                                 |          |
|-----------|------------------|----------------------------------------------------------------------------------------------------------------------------------------------------------------------------------------------------------------------------------------------------------------------------------------------------------------------------------------------------------|---------|------|---------|-------------|----------------------------------------------------------------------------------------------------------------------------------------------|-----------------------------------------------------------------|-----------------------------------------------------------------------------------------|----------|
|           | REOBENTIALIERT   | All Dimensions are in FEET.     2. The Firm /Architect alone reserves the copyright of this Drawing. It is prohibited to be re - produced,                                                                                                                                                                                                               | DATE    | MKD. | REMARKS |             | CHECKED :-                                                                                                                                   | ROH                                                             | AN KUMAR GUF                                                                            | PTA      |
| TITLE:-   | PROPOSAL DRAWING | <ol> <li>In a promotion of the serves the copyright of this brawing. It is promotioned to be re - produced,<br/>copied, handed over to the third party or used for any other purpose other than intended.</li> </ol>                                                                                                                                     |         |      | -       | -           | DATE:-                                                                                                                                       | 23/12                                                           | 2/23                                                                                    |          |
|           |                  | 3. Any discrepancy in the drawing shall to be brought to the immediate notice of the architect.                                                                                                                                                                                                                                                          |         |      |         |             | ARCHITECT :-<br>RGR CONSULTANTS                                                                                                              |                                                                 |                                                                                         | DRG. NO. |
| CLIENT:-  | MR. KANJANI      | 4. The construction manager / contractor, solely responsible for the construction, should study the drawing                                                                                                                                                                                                                                              |         |      |         |             | KOK CONSULTANTS                                                                                                                              |                                                                 |                                                                                         | 1-1      |
| SCALE:-   | W E              | <ul> <li>with its detailing and dimension before execution.</li> <li>5. The Architect will not be responsible for any editing done on the soft copy given on request. All data must be checked against the hard copy issued with proper seal and signature of the architect.</li> <li>6. The drawing is to be read and understood not scaled.</li> </ul> |         |      |         |             | RGR CONSULTANT<br>3RD FLOOR, RGR HOUSE, BESII<br>NEAR SBI ZONAL. OFFICE, R.<br>RAIPUR C.G<br>PH. No. + 91-96448-45<br>rgstructures92@gmail.c | ES RS PARK<br>AIPUR,C.G.<br>578                                 | RGR                                                                                     | _        |
|           | ş                | 7. Please read the architectural drawing in conjunction with the relevant consultant drawings.                                                                                                                                                                                                                                                           |         |      |         |             | NOTE > THIS DRAWING IS THE PROPERTY AND COPY<br>REPRODUCED IN ANY MANNER WHATSOEVER AND<br>DRAWINGS TO BE EXECUTED ON SITE SUBJECTED T       | RIGHT OF ROR CONSUL<br>HALL BE USED ONLY F<br>APPROVAL OF COMPE | TANTS. IT SHALL NOT BE COPIED OR<br>FOR THE PROJECT ESSUED FOR, THIS<br>TENT AUTHORITY. | <u> </u> |